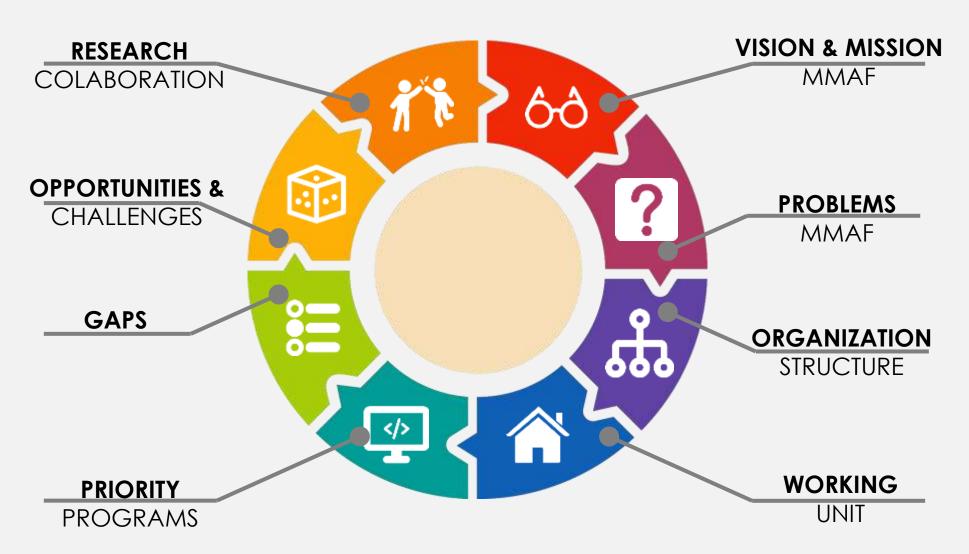

# VISION AND MISSION OF MINISTRY OF MARINE AFFAIRS AND FISHERIES (MMAF) IN 2015-2019 (AT GLANCE)

#### MARINE AND FISHERIES PROBLEMS

- 1. IUU FISHING
- 2. Marine and Coastal Degradation
- 3. Destructive Fishing
- 4. Impact of Climate Change
- 5. Poverty of Fishers
- 6. Overlapping of Marine and Coastal Utilization
- 7. Price Uncertainty for Marine and Fisheries Product

# ORGANIZATION STRUCTURE (Permen KP No.6/2017)

#### **WORKING UNITS**

# **GAPS**

- DATA & INFORMATION VALIDITY AND CONTINUITY
- COMPLIANCE TO NATIONAL ONE-DATA POLICY
- CONNECTIVITY BETWEEN R/D TO POLICY-MAKING
- INFORMATION OPENESS, TRACEBILITY & STANDARDS
- LINKAGES WITH GLOBAL SYSTEM
- INFORMATION USER-FRIENDLY FEATURES TO POLICY-MAKERS & PUBLIC
- BETTER INFORMATION ACCURACY AS NATIONAL ECONOMIC DECISION & INDUSTRY TRENDSETTER

#### OPPORTUNITIES & CHALLENGES

- NATIONAL DATA POLICY
- KKP ONE-DATA POLICY
- INDESO KKP OPERATION OUTPUTS IN STRENGTHENING NATIONAL DATA & INFORMATION VALIDITY & STANDARDS
- PLANNING FOR EFFECTIVE OPERATION FOR MARINE OBSERVATION LINKING TO INDUSTRY
- CONNECTIVITY WITH OTHER REGIONAL SYSTEMS

#### RESEARCH COLLABORATION