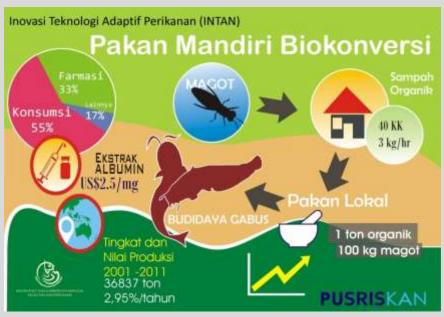

2016

http://bpsdmkp.kkp.go.id/apps/data\_riset/



# Research Focus:

#### 10 research focuses of ARHRMF (BRSDM)-MMAF strategic Plan 2015-2019



### Research in Fisheries Area for 2015-2019:

- Fisheries exploration including stock Assestment in Marine and Inland Waters
- Development of "environmentally friendly" fishing technology and Inovations
- Sustainable marine and freshwater aquacultures, including development of fish disease management technology, vaccines, appropriate fish farming technology
- Culture Based Fisheries (CBF) Management with the appropriate species in Inland Waters
- > Ecosystem Approach to fisheries management (EAFM) in Marine and Inland Waters
- > Fish Resources Conservation and enhancement





#### Adaptive Location Technology Application (INTAN) for 2018











### **Function:**

To produce policy development concepts and strategies on marine and fisheries based on scientific



#### **OUTPUT**

- Technology Innovation and Recommendations
- Policy brief
- Academic Papers
- Model simulations
- Scientific infographics
- Technical Recommendations
- Data and Information
- Design System



#### BENEFITS

- Quickly respond Advises
- Accountable
- Based on Scientific
- Public Acceptable
- Supported by National and International Experts
- Helping ministerial for decision making process and research publication



- Echelon I under MMAF
- Ministerial related to maritime affairs
   (Kemenkomar, Bakamla, BIG, Pushidros, dll)
- Local Government
- Universities
- National and International NGOs



# PROGRAM SUPPORT AND ACCELERATION

# **BRSDM** ROLE SUPP