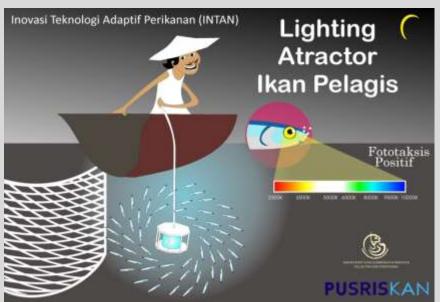

- 2016

http://bpsdmkp.kkp.go.id/apps/data\_riset/



# Research Focus:

#### 10 research focuses of ARHRMF (BRSDM)-MMAF strategic Plan 2015-2019



### Research in Fisheries Area for 2015-2019:

- Fisheries exploration including stock Assestment in Marine and Inland Waters
- Development of "environmentally friendly" fishing technology and Inovations
- Sustainable marine and freshwater aquacultures, including development of fish disease management technology, vaccines, appropriate fish farming technology
- Culture Based Fisheries (CBF) Management with the appropriate species in Inland Waters
- > Ecosystem Approach to fisheries management (EAFM) in Marine and Inland Waters
- > Fish Resources Conservation and enhancement





#### Adaptive Location Technology Application (INTAN) for 2018











### **Function:**

To produce policy development concepts and strategies on marine and fisheries based on scientific



#### **OUTPUT**

- Technology Innovation and Recommendations
- Policy brief
- Academic Papers
- Model simulations
- Scientific infographics
- Technical Recommendations
- Data and Information
- Design System



#### BENEFITS

- Quickly respond Advises
- Accountable
- Based on Scientific
- Public Acceptable
- Supported by National and International Experts
- Helping ministerial for decision making process and research publication



- Echelon I under MMAF
- Ministerial related to maritime affairs
   (Kemenkomar, Bakamla, BIG, Pushidros, dll)
- Local Government
- Universities
- National and International NGOs



# PROGRAM SUPPORT AND ACCELERATION

# **BRSDM** ROLE SU