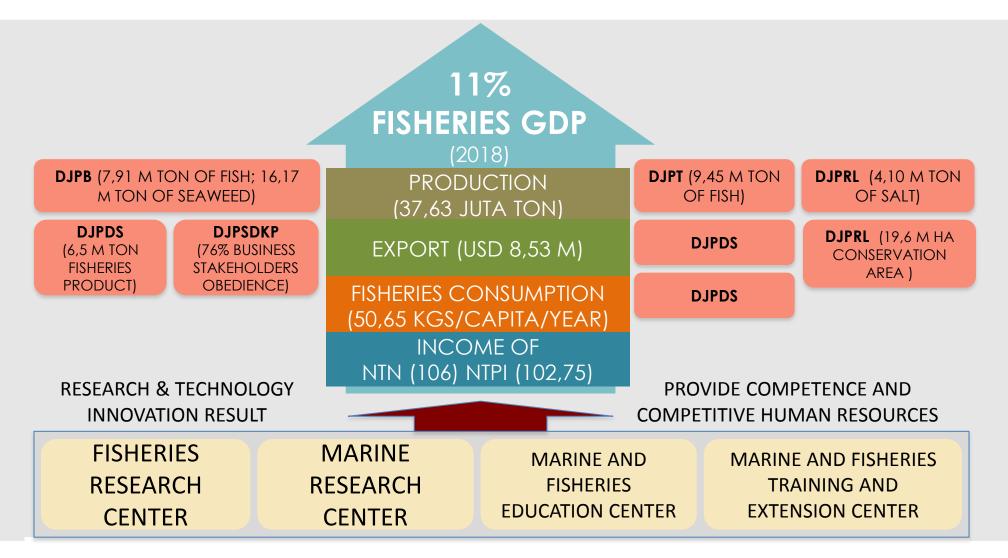

# **BRSDM** ROLE SUPPORTING MMAF ACHIEVEMENT OF MAIN PERFORMACE INDICATOR (IKU) BY 2018

Science based decision

#### **BRSDM** ROLE SUPPORTING DJPT

**PSKPT Studies** 

Socio – Economics

Research

Main Issue Policy
Brief

Innovative technology recommendation

Fisheries Stock
Assesment Waters

Fisheries Stock Assesment WPP Satellite Images and Radar

#### **BRSDM** ROLE SUPPORTING DJPB

Main Issue Policy Brief

Innovative technology recommendation

Fisheries Adaptive Technology Innovation

Socio – Economics Research **PSKPT Studies** 

• INCREASING OF NTPI (102,75)

#### **BRSDM** ROLE SUPPORTING DITJEN PDS

#### **BRSDM** ROLE SUPPORTING DITJEN PRL

Main Issue Policy Brief

Salt Adaptive Technology Innovation

Socio – Economics

Research

**PSKPT Studies** 

Technology recommendation

RESEARCH CENTER