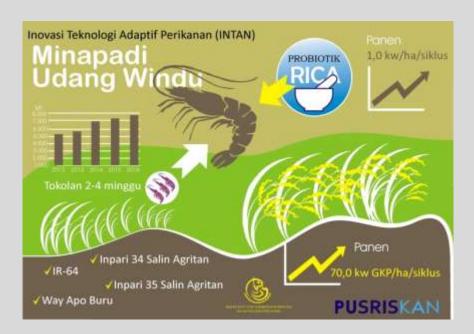

1 - 2016

http://bpsdmkp.kkp.go.id/apps/data\_riset/



# Research Focus:

#### 10 research focuses of ARHRMF (BRSDM)-MMAF strategic Plan 2015-2019



### Research in Fisheries Area for 2015-2019:

- Fisheries exploration including stock Assestment in Marine and Inland Waters
- Development of "environmentally friendly" fishing technology and Inovations
- Sustainable marine and freshwater aquacultures, including development of fish disease management technology, vaccines, appropriate fish farming technology
- Culture Based Fisheries (CBF) Management with the appropriate species in Inland Waters
- > Ecosystem Approach to fisheries management (EAFM) in Marine and Inland Waters
- > Fish Resources Conservation and enhancement





#### Adaptive Location Technology Application (INTAN) for 2018











### **Function:**

To produce policy development concepts and strategies on marine and fisheries based on scientific



#### **OUTPUT**

- Technology Innovation and Recommendations
- Policy brief
- Academic Papers
- Model simulations
- Scientific infographics
- Technical Recommendations
- Data and Information
- Design System



#### BENEFITS

- Quickly respond Advises
- Accountable
- Based on Scientific
- Public Acceptable
- Supported by National and International Experts
- Helping ministerial for decision making process and research publication



- Echelon I under MMAF
- Ministerial related to maritime affairs
   (Kemenkomar, Bakamla, BIG, Pushidros, dll)
- Local Government
- Universities
- National and International NGOs



# PROGRAM SUPPORT AND ACCELERATION

# **BRSDM** ROLE