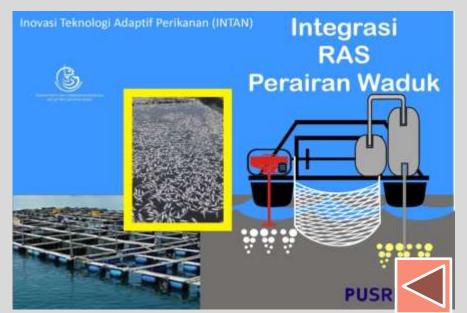

16

http://bpsdmkp.kkp.go.id/apps/data\_riset/



# Research Focus:

#### 10 research focuses of ARHRMF (BRSDM)-MMAF strategic Plan 2015-2019



### Research in Fisheries Area for 2015-2019:

- Fisheries exploration including stock Assestment in Marine and Inland Waters
- Development of "environmentally friendly" fishing technology and Inovations
- Sustainable marine and freshwater aquacultures, including development of fish disease management technology, vaccines, appropriate fish farming technology
- Culture Based Fisheries (CBF) Management with the appropriate species in Inland Waters
- > Ecosystem Approach to fisheries management (EAFM) in Marine and Inland Waters
- > Fish Resources Conservation and enhancement





#### Adaptive Location Technology Application (INTAN) for 2018











### **Function:**

To produce policy development concepts and strategies on marine and fisheries based on scientific



#### **OUTPUT**

- Technology Innovation and Recommendations
- Policy brief
- Academic Papers
- Model simulations
- Scientific infographics
- Technical Recommendations
- Data and Information
- Design System



#### BENEFITS

- Quickly respond Advises
- Accountable
- Based on Scientific
- Public Acceptable
- Supported by National and International Experts
- Helping ministerial for decision making process and research publication



- Echelon I under MMAF
- Ministerial related to maritime affairs
   (Kemenkomar, Bakamla, BIG, Pushidros, dll)
- Local Government
- Universities
- National and International NGOs



# PROGRAM SUPPORT AND ACCELERATION

# **BRSDM** ROLE SUPPOR